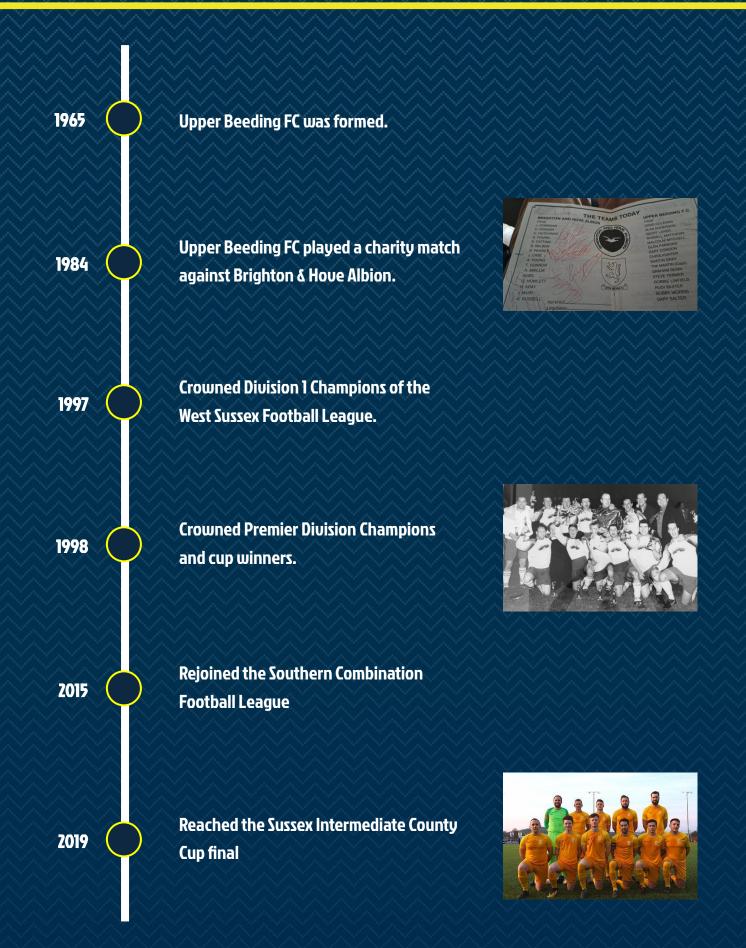

| 2       | 2     | 15  | 14    |
| 5         | HORSHAM BAPTISTS & AMBASSADORS | 8           | 2        | 2       | 4     | -9  | 8     |
| 6         | BROCKHAM                       | 6           | 2        | Ň       | 3     | -3  | _7    |
| 7         | WATERSFIELD RESERVES           | 8           | 2        | 0       | 6     | -23 | 6     |
| 8         | UPPER BEEDING RESERVES         | 5           | ¥.       | 2       | Z     | -7  | 5     |
| 9         | RUDGWICK DEVELOPMENT           | 4           | 0        | Ň       | 3     | -9  | Ň     |
| 10        | HORSHAM CRUSADERS THIRDS       | 7           | 0        | 0       | 7     | -33 | 0     |
| C A M     |                                | A AMA A     |          | - A - A | S. 20 | A A | A A A |

### HISTORY THE STORY OF UBFC



### PLAYER SPONSORSHIP



PLAYER SPONSORSHIP AVAILABLE FOM JUST **£50** CLICK <u>HERE</u> FOR MORE DETAILS

### PLAYER SPONSORSHIP



PLAYER SPONSORSHIP AVAILABLE FOM JUST **£50** CLICK <u>HERE</u> FOR MORE DETAILS



#### **UPPER BEEDING**

**BEN COCHRAN BERT GARGAN LEWIE JAMIESON ROMAN MACKENZIE CRAIG PRIOR JUSTIN GREGORY SCOTT HAND JACK GOATCHER BEN ADFIELD SAM PARGETER JONNY TAYLOR HARRY GREEN JJ ANGOOD HENRY HAYDEN CONNOR ANGOOD DENILSON NICOLAU CHRIS BARNETT OLLIE FINNEY ZACK MONGAN JAMIE SMART BEN WARD** 



HAILSHAM

TY BARDEN BEN BROWN FRASER COX ROBIN DEEN MATTHEW FEAR MITCHELL FORD OWEN MULLER WILLIAM RIDGWAY HENRY THOMPSON CONNOR TOWNSEND CALLUM WOODWARD ELLIS CAVIE WILLIAM SYDNEY OLIVER CHARLIE WHITE LIAM WHITE